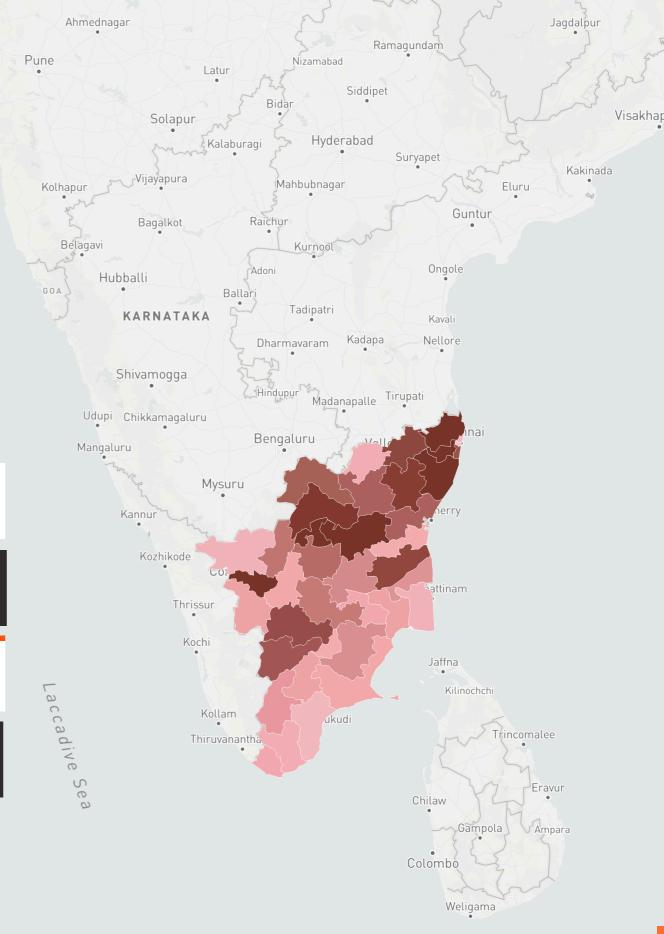

## **Geographic Intelligence** & Spatial Data

Personalized maps to display geographically linked information for an engaged reader.

| Psephology & Visualization |             | Electoral Data |
|----------------------------|-------------|----------------|
| Demographic Segmentation   |             |                |
| Geographic Trends          |             | Tailored Maps  |
| Hyper-local Insights       | Projections |                |

### **Data Mapped for Spatial Analysis**

• • •

Mumbai